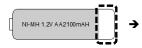

### Battery installation/charging

Unscrew the battery cover and install 1 AA battery. Please make sure the battery type is rechargeable if it's to be used with the charger. It can be charged without being removed from the transmitter. If the transmitter is to be left unused for a long period of time, please remove the battery until next use.

- Alkaline battery or
- AA NiMH battery with 1cm negative sleeve peeled off.