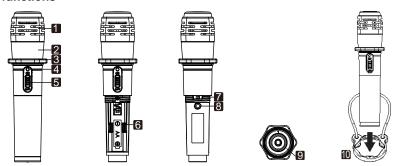

#### Parts and functions

- 1. Cartridge screen.
- 2. Infrared emitter. IR ray radiates from here. Do not block or hold this part of the body.
- 3. Anti-rolling color ring.
- 4. Status LED: Bicolor LED will glow when switch is put to ON. Green: Battery is full and transmitter is in normal mode. Red: Battery is weak and will shut off soon. Please charge the battery.
- **5.** Power switch: Slide to turn transmitter on or off.
- 6. Battery compartment. Turn the battery cover counterclockwise and pull out. Make sure the transmitter is turned off when installing or replacing batteries. Install the new battery according to its correct polarity. IWH-401 uses only 1 AA battery to operate.
- 7. Channel selector. Channel A: 2.08MHz, Channel B: 2.54MHz
- **8.** Sensitivity control. Clockwise to increase sensitivity level. Factory preset is max level.
- 9. Charging contact, workable with HC-40 (single-unit) / HC-402 (dual-unit) charger. Please note: This transmitter has a unique inbuilt safety feature to protect from overcharging the battery. It incorporates a special charging function enabled when 1cm of the PVC cover of the battery's negative end is removed by 1cm. Any rechargeable batteries used must be used this way for safe charging.
- 10. Pendant holder. Place IWH-401 through this holder and it can be used as a pendant transmitter.