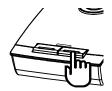

#### TALK in normal mode

Both chairman (left) and talk (right) indicators will light solid.

Press the talk button (right) again to stop talking.

#### TALK in normal mode

■ The talk indicators will light solid.

Press this button again to stop talking.