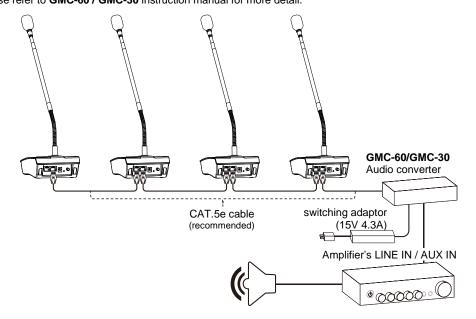

#### GM-243 Audio Linked Telescopic Gooseneck Microphone

2. System capacity more than 10 units with GMC-60 / GMC-30 audio converter. \*\* Please refer to GMC-60 / GMC-30 instruction manual for more detail.