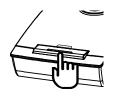

# Telescopic gooseneck

The gooseneck is telescopic from 43cm to 60cm for best voice pickup of the microphone.

### Telescopic gooseneck

The gooseneck is telescopic from 43cm to 60cm for best voice pickup of the microphone.