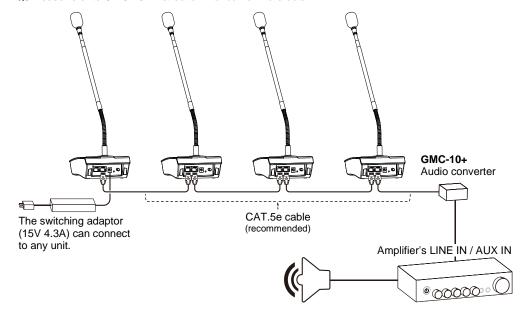

## **GM-243 System Connection**

- 1. System capacity of no more than 10 units with GMC-10+ audio converter.
  - \* Please refer to GMC-10+ instruction manual for more detail.