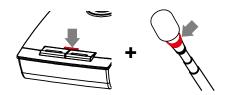

# TALK in chairman priority mode

Press the chairman priority mute button (left).

- The chairman indicator (left) will flash and the talk indicator (right) will light solid.
- Only the chairman unit GM-243C can talk.
  All delegate units GM-243S are muted and unable to talk.