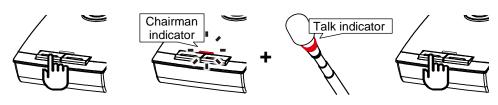

# TALK in chairman priority mode

Press the chairman priority mute button (left).

- The chairman indicator (left) will flash and the talk indicator (right) will light solid.
- Only the chairman unit GM-243C can talk.
  All delegate units GM-243S are muted and unable to talk.

Press the chairman priority mute button (left) again to stop talking and enable delegate units **GM-243S** to talk.