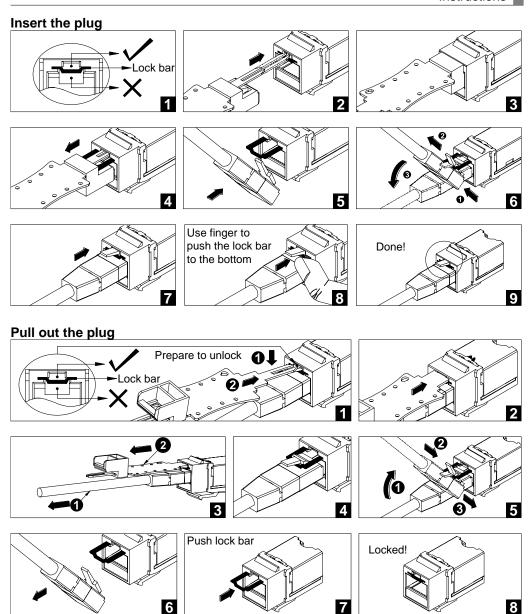

#### IMPORTANT

- **1.**DO NOT connect to the power during installation and ensure that all RJ45 cable connectors are of correct pinout wiring.
- **2.** DO NOT turn on the power before the installation is finished.
- 3. The network cable Cat.5e / Cat.6 UTP has to meet TIA/EIA-568-B.2 standards with copper wires of 24AWG-1/0.49A\*4P (CM/UL).
- **4.**To achieve best performance and stable functionality, it's recommended to use standard CHIAYO CAT.5e network cables which are available in 2M, 5M and 10M length.
- 5. The chairman unit GM-243C can be located anywhere in the loop.
- Each RJ45 jack of the audio convertor can only connect to the first or last unit of a GM-243 series.
- This conference system may consist of up to 120 units with max two chairman units GM-243C.
- **8.**To prevent feedback noise, please adjust the GAIN on the microphone and the volume on the amplifier before operating the conference system.