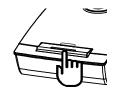

#### TALK in normal mode

Both chairman (left) and talk (right) indicators will light solid.

Press the talk button (right) again to stop talking.

#### TALK in normal mode

■ The talk indicators will light solid.

Press this button again to stop talking.