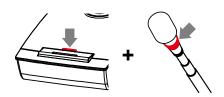

# TALK in chairman priority mode

Press the chairman priority mute button (left).

- The chairman indicator (left) will flash and the talk indicator (right) will light solid.
- Only the chairman unit GM-243C can talk.
  All delegate units GM-243S are muted and unable to talk.

Press the chairman priority mute button (left) again to stop talking and enable delegate units **GM-243S** to talk.