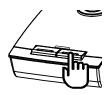

#### TALK in normal mode

Both chairman (left) and talk (right) indicators will light solid.

Press the talk button (right) again to stop talking.

#### TALK in normal mode

■ The talk indicators will light solid.

Press this button again to stop talking.