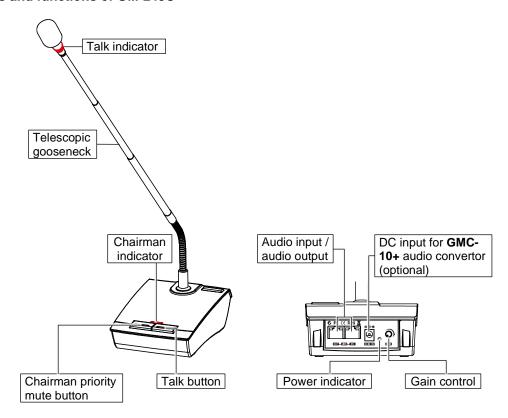

#### Parts and functions of GM-243C

# Telescopic gooseneck

The gooseneck is telescopic from 43cm to 60cm for best voice pickup of the microphone.

#### Gain control

- Rotate to achieve best voice pickup sensitivity of the microphone.
- When feedback occurs because of the installing environment, the gain level adjustment can reduce its impact.
- For an ideal acoustic quality, either lower the gain level or the volume of the amplifier.