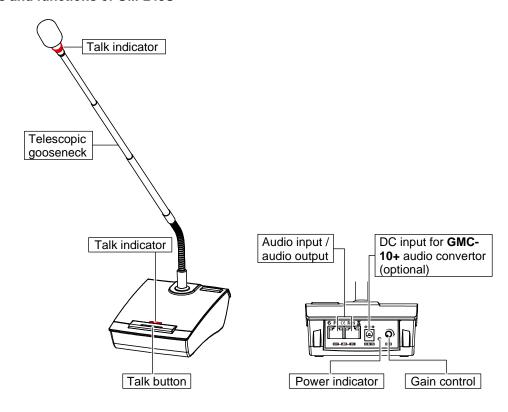

#### Parts and functions of GM-243C

# Telescopic gooseneck

The gooseneck is telescopic from 43cm to 60cm for best voice pickup of the microphone.

#### Gain control

- Rotate to achieve best voice pickup sensitivity of the microphone.
- When feedback occurs because of the installing environment, the gain level adjustment can reduce its impact.
- For an ideal acoustic quality, either lower the gain level or the volume of the amplifier.

#### Parts and functions of GM-243S

### Telescopic gooseneck

The gooseneck is telescopic from 43cm to 60cm for best voice pickup of the microphone.

#### Gain control

- For best voice pickup sensitivity from the mouth to the microphone.
- When feedback occurs because of the installing environment, the gain level adjustment can reduce its impact.
- For an ideal acoustic quality, either lower the gain level or the volume of the amplifier.