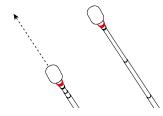

Press the chairman priority mute button (left) again to stop talking and enable delegate units **GM-243S** to talk.